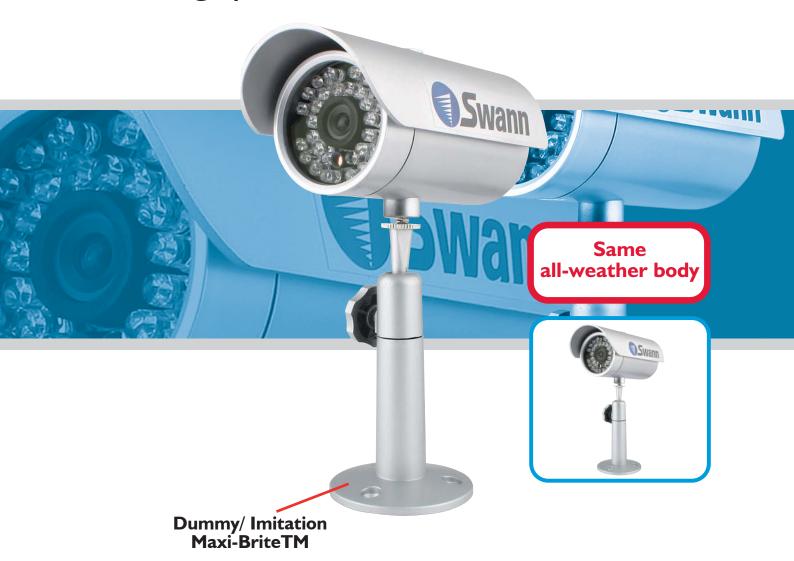

## Theft Deterrent Imitation Cam

We challenge you to tell the difference!

The Theft Deterrent Imitation Cam is a professional imitation deterrent camera. We challenge you to tell the difference when comparing the real and imitation side by side. The same solid aluminum body as the regular MaxiBrite<sup>™</sup> is also used on this imitation camera. Your staff & professional thieves will not know if the camera is real or imitation. Deter thieves, safeguard your loved ones and protect your property. Easy to install with mounting bracket and screws. Increase your security at a fraction of the cost of real cameras.